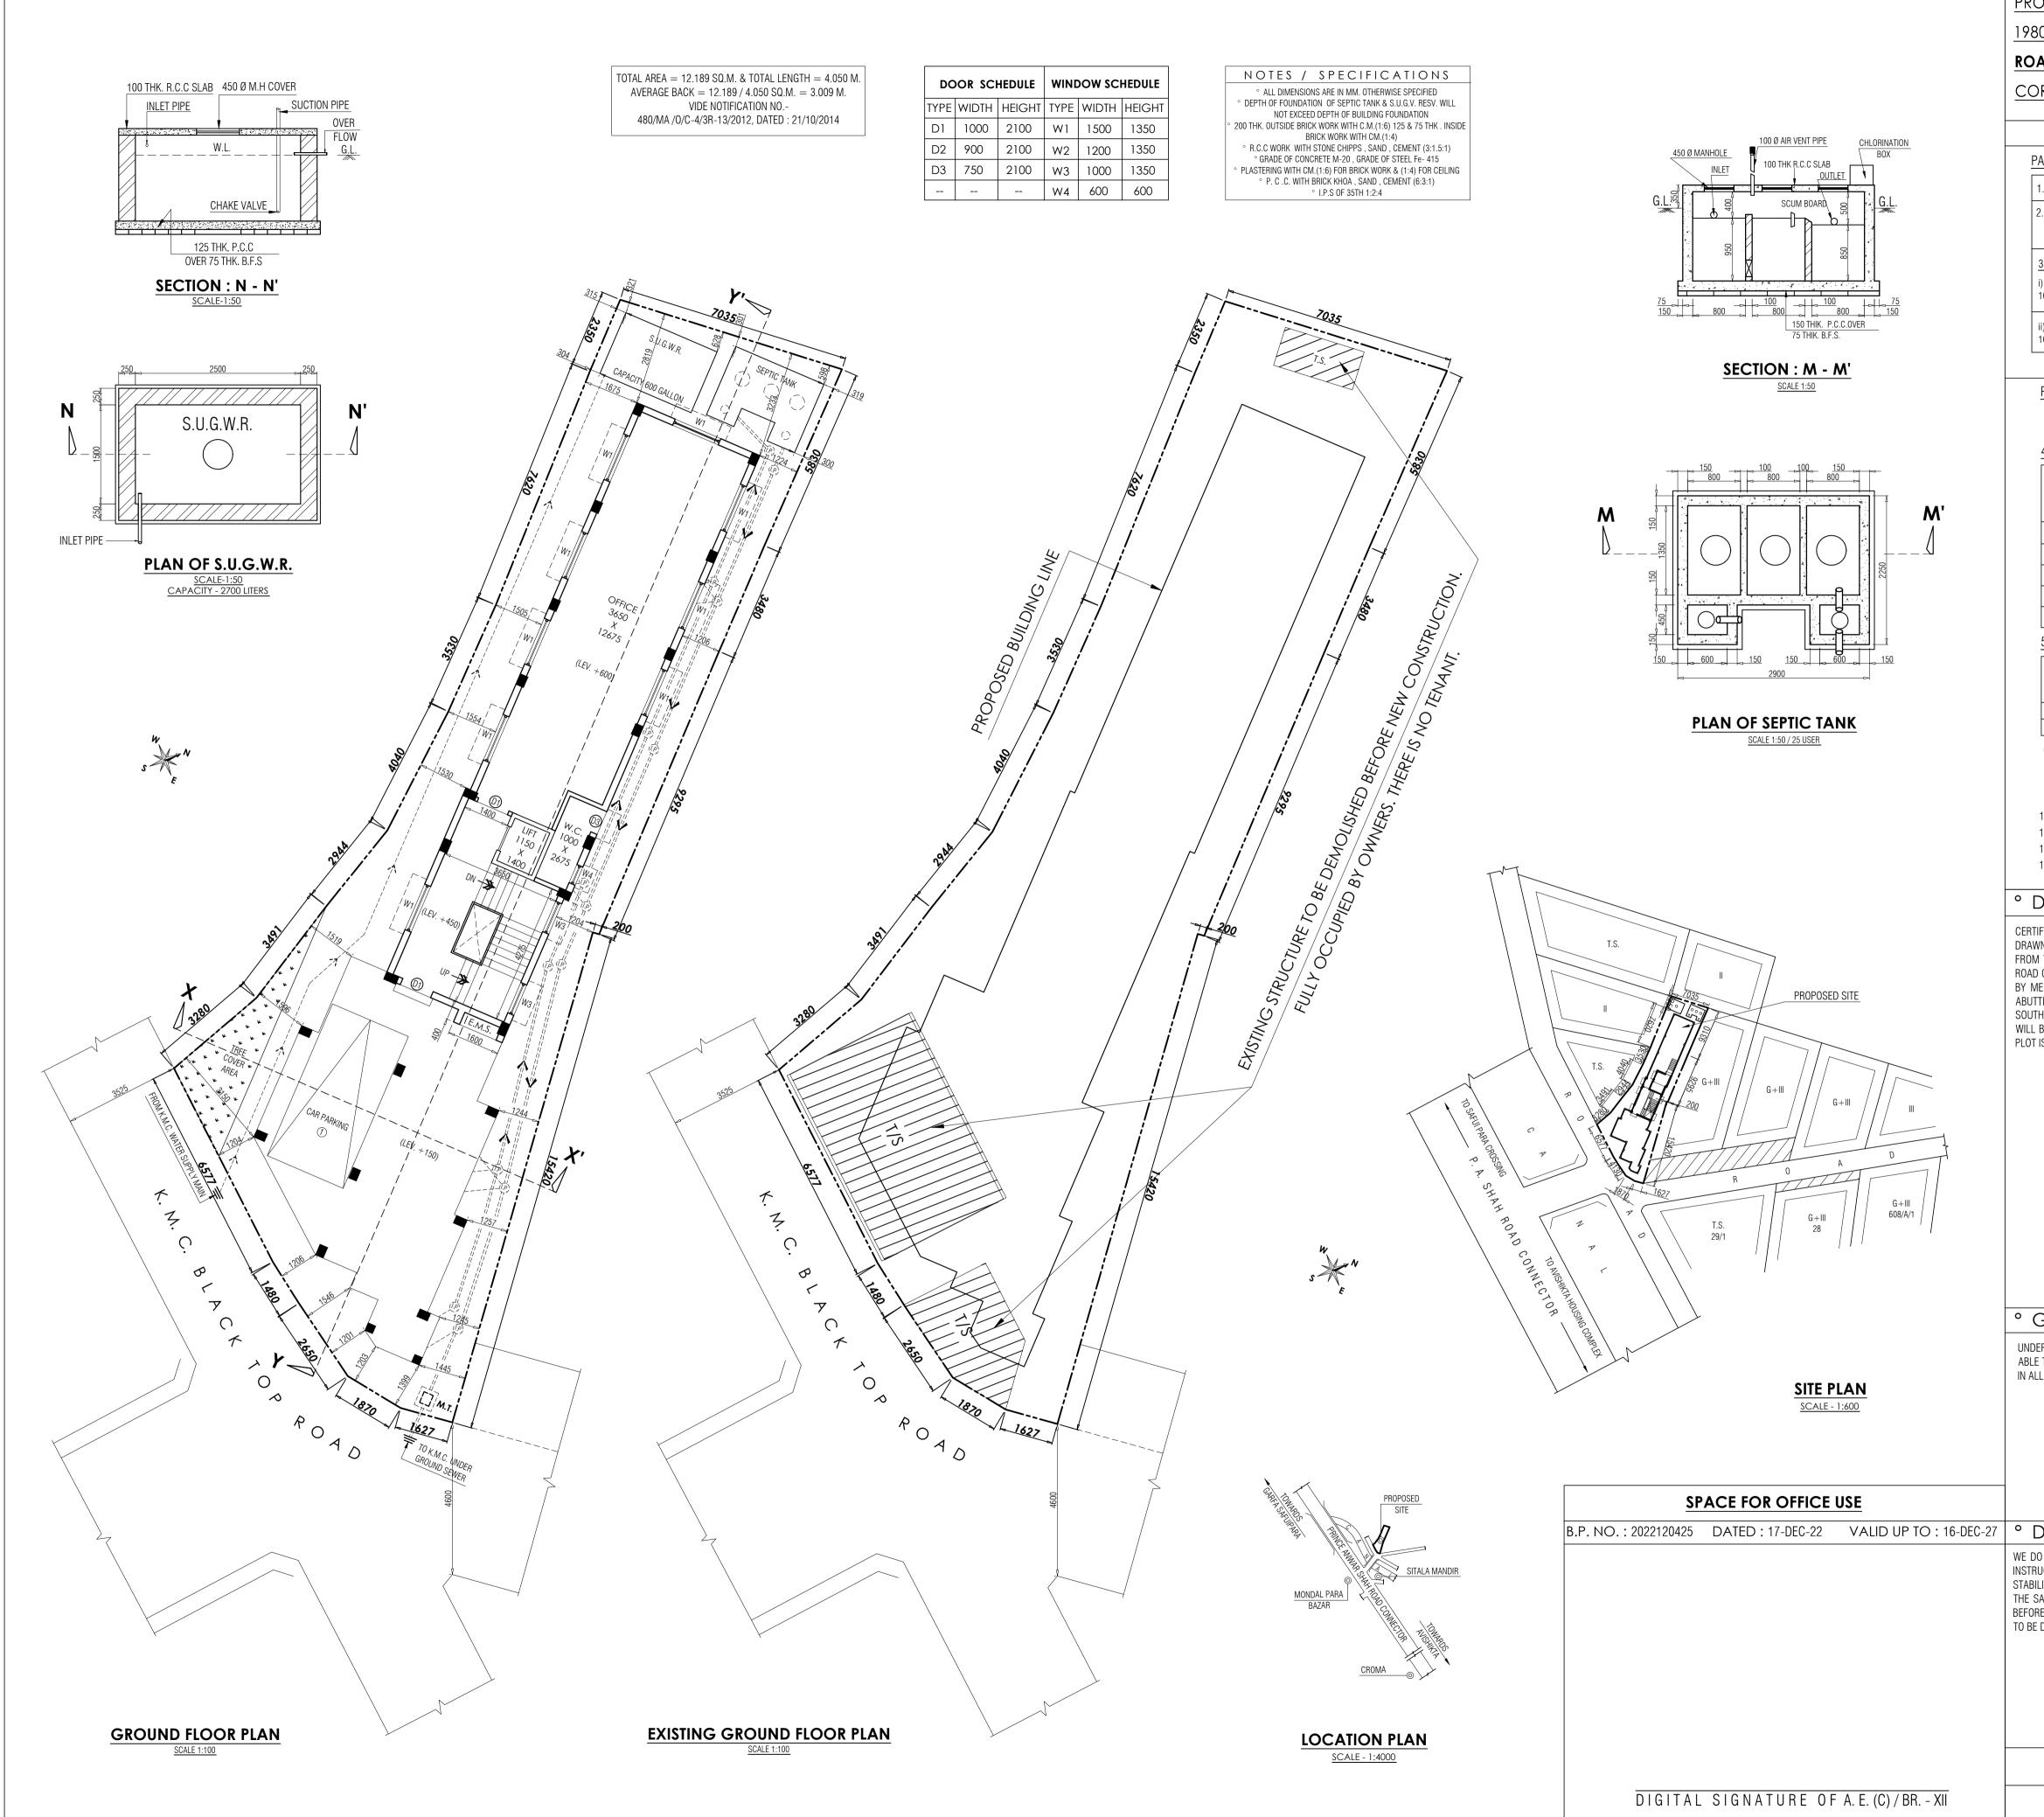

| PARE 0F OWNER : - SRI. DUSMANTA KAYAL & SMT. SWAPNA KAYAL           ADDRESS - 43/2. APYA VDYALAY ROAD, KOLKATA - 700078.           3. DETAILS OF REGISTERED DED :-<br>9 BOOK NO - 1, VOL. 00 1003 - 2027, PAGES - 25481 T0 254898, BENG NO -<br>19 BOOK NO - 1, VOL. 00 1003 - 2027, PAGES - 254981 T0 254988, BENG NO -<br>9 BOOK NO - 1, VOL. 00 1003 - 2027, PAGES - 254981 T0 254988, BENG NO -<br>19 BOOK NO - 1, VOL. 00 1003 - 2027, PAGES - 25574T T0 254988, BENG NO -<br>19 BOOK NO - 1, VOL. 0- 1003 - 2027, PAGES - 25574T T0 254988, BENG NO -<br>19 BOOK NO - 1, VOL. 0- 1003 - 2027, PAGES - 25574T T0 254988, BENG NO -<br>19 BOOK NO - 1, VOL. 0- 1003 - 2027, PAGES - 25574T T0 254988, BENG NO -<br>19 BOOK NO - 1, VOL. 0- 1003 - 2027, PAGES - 25574T T0 254988, BENG NO -<br>19 BOOK NO - 1, VOL. 0- 1003 - 2027, PAGES - 25574T T0 254988, BENG NO -<br>100309435, YEAR - 2021, REG AT- D.S.R. III, 24 P.G.S. (S), DATED - 04710/2021.           PART - 6,<br>PART - 8,<br>COVERED AREA<br>(Including Stalir)<br>(SOLM)         TOTAL EXEMPTED AREA<br>(Including Stalir)<br>(SOLM)         TOTAL EXEMPTED AREA<br>(Including Stalir)<br>(SOLM)         FFECTIVE<br>AFREA FOR<br>FAR (SOLM)         AFREA FOR<br>FAR (SOLM)<br>(SOLM)         AFREA FOR<br>FAR (SOLM)           GROUND FLOOR         130 943         14.186         1.418         1.610         2.135         111.594           THRD FLOOR         130 943         14.186         1.418         1.610         2.135         111.594           THRD FLOOR         130 943         14.186         1.418         1.610         2.135         111.594           THRD FLOOR         130 943         14.186         1.418         1.61                                                                                                                                                                                                        |                                                                                                                                                                                                                                                                                                                                                                                                                                                                      |                                                                                                                                                                      |                     |          |                                                                                                                                                                                                                                                                                                                                                                |                         |                    |                                                                                                                                              |                                                                      |  |
|--------------------------------------------------------------------------------------------------------------------------------------------------------------------------------------------------------------------------------------------------------------------------------------------------------------------------------------------------------------------------------------------------------------------------------------------------------------------------------------------------------------------------------------------------------------------------------------------------------------------------------------------------------------------------------------------------------------------------------------------------------------------------------------------------------------------------------------------------------------------------------------------------------------------------------------------------------------------------------------------------------------------------------------------------------------------------------------------------------------------------------------------------------------------------------------------------------------------------------------------------------------------------------------------------------------------------------------------------------------------------------------------------------------------------------------------------------------------------------------------------------------------------------------------------------------------------------------------------------------------------------------------------------------------------------------------------------------------------------------------------------------------------------------------------------------------------------------------------------------------------------------------------------------------------------|----------------------------------------------------------------------------------------------------------------------------------------------------------------------------------------------------------------------------------------------------------------------------------------------------------------------------------------------------------------------------------------------------------------------------------------------------------------------|----------------------------------------------------------------------------------------------------------------------------------------------------------------------|---------------------|----------|----------------------------------------------------------------------------------------------------------------------------------------------------------------------------------------------------------------------------------------------------------------------------------------------------------------------------------------------------------------|-------------------------|--------------------|----------------------------------------------------------------------------------------------------------------------------------------------|----------------------------------------------------------------------|--|
| PART - 8         4. DETALS OF REGISTERED BOUNDARY DECLARATION :-<br>BOOK NO 1: VOLUME NO 1:83 - 2:022, PAGES - 2:8571 TO 2:8364, BEING<br>NO 1:830 - 2:022, PAGES - 2:8571 TO 2:8364, BEING<br>NO 1:830 - 2:022, PAGES - 2:8571 TO 2:8364, BEING<br>NO 1:830 - 2:022, PAGES - 2:8571 TO 2:8364, BEING<br>NO 1:830 - 2:022, PAGES - 2:8571 TO 2:8364, BEING<br>NO 1:830 - 2:022, PAGES - 2:8571 TO 2:8364, BEING<br>NO 1:830 - 2:022, PAGES - 2:8571 TO 2:8489, BEING NO.<br>- 1:800 - 0:0202/022.           3. DETALS OF REGISTERED DEED :-<br>INDOK NO 1, VOL NO 1:033 - 2:02, PAGES - 2:85971 TO 2:8489, BEING NO.<br>- 1:800 - 0:0202/022.         III AREA OF LAND         III AREA FOR<br>FAR (SO.M)           YERMINSBUE GROUND COVERAGE         III AREA FOR<br>FAR (SO.M)         III AREA FOR                                                                                                                                                                                     |                                                                                                                                                                                                                                                                                                                                                                                                                                                                      | 3                                                                                                                                                                    |                     | INI U    | ΓĽ                                                                                                                                                                                                                                                                                                                                                             |                         |                    |                                                                                                                                              |                                                                      |  |
| PARE OF OWNER :- SRI. DUSMANTA KAYAL & SMT. SWAPNA KAYAL         BOX WD. I. UQUUER NO. 1693. 2022. PAGES -28571 TO 28544 BEING NO. 16900005, 1548. 2022, REGISTERED DED J.:           3. DEFLIG OF REGISTERED DED J.:         INDOK NO. I. VOLUME NO. 1693. 2022, REGISTERED DED J.:         INDOK NO. I. VOLUME NO. 1693. 2022, REGISTERED DED J.:           10 BOX NO. I. VOL NO1683. 2021, PAGES - 255704 TO 255911, BEING NO. 16000051, YEAR - 2021, REG AT- D.S.R. U, 24 P.S.S. (S), DATED - 08/10/2021.         INDOK NO. I. VOL NO1693. 2021, PAGES - 255704 TO 255911, BEING NO. 160000543, YEAR - 2021, REG AT- D.S.R. U, 24 P.S.S. (S), DATED - 08/10/2021.           PRAT - B         1. AREA OF LAND         = 0 317, 7/25 SOL M. (AS PER DEED)         II) 253 219 SOLM (AS PER BOUNDARY DECLARATION)           2. PERMISSIBLE GROUND COVERAGE         = 10 317, 7/25 SOL M. (AS PER DEED)         II) 253 219 SOLM (AS PER BOUNDARY DECLARATION)           2. PERMISSIBLE GROUND COVERAGE         = 10 317, 7/25 SOLM (AS PER DEED)         II) 253 219 SOLM (AS PER BOUNDARY DECLARATION)           2. PERMISSIBLE GROUND COVERAGE         = 10 317, 7/25 SOLM (AS PER DEED)         II) 253 219 SOLM (AS PER BOUNDARY DECLARATION)           2. PERMISSIBLE GROUND COVERAGE         = 10 317, 7/25 SOLM (AS PER DEED)         II) 253 219 SOLM (AS PER BOUNDARY DECLARATION)           2. PERMISSIBLE GROUND COVERAGE         = 10 317, 7/25 SOLM (SEC MARY IN INTICIDARY                                                                                                                                                                                               | <u>ART - A</u>                                                                                                                                                                                                                                                                                                                                                                                                                                                       |                                                                                                                                                                      |                     |          |                                                                                                                                                                                                                                                                                                                                                                |                         |                    |                                                                                                                                              |                                                                      |  |
| ADDRESS : 43/2, ARYA MDYALAY ROAD, KOLKATA - 70073.         No. 158000265, YEA - 202, REGISTERD AT- D.S.R V, 24, P.G.S. (S), DATED - 07/02/072.           3. DETAILS OF REGISTERED DEED :-<br>195003 NO. 1, WOL NO 1803 2021, REGIST, DS 4891 TO 25498, BBUK 400, 1600 MO 1, WOL NO 1803 2021, REGIST, DS 4891 TO 25498, BBUK 400, 1600 MO 1, WOL NO 1803 2021, REGIST, DS 781 TO 25498, BBUK 400, 1600 MO 1, WOL NO 1803 2021, REGIST, DS 781 TO 25498, BBUK 400, 1907 2021.           PART - B         - 1, 90 TATA - 2021, REG. A 249 G S (S), DATED - 08/10/2021.           1. AREA OF LAND         = 0, 317.726 SO.M. (AS PER DEED)         II) 253.219 SO.M. (AS PER BOUNDARY DECLARATION)           2. PERMISSIBLE GROUND COVERAGE = 147.439 SO M. (58 226 %) 3 PROPOSED GROUND COVERAGE = 130.943 SO.M. (51 711 %)         A. AREA :-           PROPOSED AREA         (Including Stair)         STAIR AREA         STAIR AREA         STAIR AREA           SECOND FLOOR         130.943         14.186                                                                                                                                                                                                                                                                                                                                                                                                                                                                                                                                                                                                                                                                                                                                                                                                                                                                                                                 | 1. ASSESSEE NO:- 31 - 10                                                                                                                                                                                                                                                                                                                                                                                                                                             | 06 - 16 - 2766 - 6                                                                                                                                                   |                     |          | 4. DETAILS OF REGISTERED BOUNDARY DECLARATION :-                                                                                                                                                                                                                                                                                                               |                         |                    |                                                                                                                                              |                                                                      |  |
| AUDIESS : 43/2, ARIA AUDIALAY ROUD, KOLKAIA - 700/75.         DATED - 07/02/20/2.           3. DETALS OF REGISTERED DEED :-<br>19 BOOK NO1, VOL NO 1803-2021, PAGES - 254581 10 254698, BENK NO.<br>19 BOOK NO1, VOL NO 1803-2021, PAGES - 254581 10 254698, BENK NO.<br>10 BOOK NO1, VOL NO 1803-2021, PAGES - 255794 TO 255611, BENK NO.<br>160209435, YEAR - 2221, REG AT- D.S.R. III, 24 P.G.S. (S), DATED - 08/102/021.           PART - B<br>1. AREA OF LAND = I) 317.726 SQ.M. (AS PER DEED) II) 253 219 SQ.M. (AS PER BOUNDARY DECLARATION)<br>2. PERMISSIBLE GROUND COVERAGE = 147.439 SQ.M. (58.226 %) 3. PROPOSED GROUND COVERAGE = 130.943 SQ.M. (51.711 %)<br>4. AREA :-<br>INFOROSED AREA (Including Stair)<br>(SQ.M.)         TOTAL EXEMPTED AREA<br>(SQ.M.)         EFECTIVE<br>AREA FOR<br>FARE AGE (SQ.M.)           PROPOSED AREA (Including Stair)<br>(SQ.M.)         STAIR AREA STAIR WELL [UFT WELL AREA UFT LOBBY AREA<br>(SQ.M.))         EFECTIVE<br>AREA FOR<br>F.A.R. (SQ.M.)           GROUND FLOOR         130.943         14.186         1.418         1.610         2.135         111.594           SECOND FLOOR         130.943         14.186         1.418         1.610         2.135         111.594           TOTAL         523.772         56.744         4.254         4.830         8.540         449.404           S. AREA :-<br>INET TENEMENT SIZE         PROPONENT COMMON<br>ACTUAL TENEMENT SIZE         NO OF TENEMENT<br>NO OF TENEMENT<br>SIZE         NO OF TENEMENT<br>PARKING<br>S4.524         13.832         68.355         3.NO.S.         1.NO.           S. AREA :-<br>INET TENEMENT SIZE                                                                                                                                                                                                                                                                              | 2. NAME OF OWNER : - SR                                                                                                                                                                                                                                                                                                                                                                                                                                              | I. DUSMANTA KAYAL &                                                                                                                                                  | SMT. SWAPNA I       |          |                                                                                                                                                                                                                                                                                                                                                                |                         |                    |                                                                                                                                              |                                                                      |  |
| BOOK NO1. VOL NO 1603-2021, PAGES - 254781 TO 254888, BEING NO.<br>F00309433, YFAR - 2021, REG. AT. D.S.R. III, 24 P.G.S. (S), DATED - 08/10/2021.           PART - B<br>1. AREA OF LAND         = I) 317.726 SO.M. (AS PER DEED)         II) 253.219 SO.M. (AS PER BOUNDARY DECLARATION)           2. PERMISSIBLE GROUND COVERAGE         = 147.439 SO.M. (AS PER DEED)         II) 253.219 SO.M. (AS PER BOUNDARY DECLARATION)           2. PERMISSIBLE GROUND COVERAGE         = 147.439 SO.M. (AS PER DEED)         II) 253.219 SO.M. (AS PER BOUNDARY DECLARATION)           2. PERMISSIBLE GROUND COVERAGE         = 147.439 SO.M. (AS PER DEED)         II) 253.219 SO.M. (AS PER BOUNDARY DECLARATION)           3. AREA :=         COVERED AREA<br>(Including Stair)         TATEL REAGE STAIR WELL UIFT WELL MERA UIFT LOBBY AREA<br>(SO.M.)         EFFECTIVE<br>(SO.M.)         AREA FOR<br>F.A.R. (SO.M.)           GROUND FLOOR         130.943         14.186         1.418         1.610         2.135         111.594           THRD FLOOR         130.943         14.186         1.418         1.610         2.135         111.594           SCOND FLOOR         130.943         14.186         1.418         1.610         2.135         111.594           THRD FLOOR         130.943         14.186         1.418         1.610         2.135         111.594           SCOND FLOOR         130.943         14.186         1.418         1.610                                                                                                                                                                                                                                                                                                                                                                                                                                                             | ADDRESS : 43/2, ARYA VIDYALAY ROAD, KOLKATA - 700078.                                                                                                                                                                                                                                                                                                                                                                                                                |                                                                                                                                                                      |                     |          |                                                                                                                                                                                                                                                                                                                                                                |                         |                    |                                                                                                                                              |                                                                      |  |
| 160309433, YEAR - 2021, REG. AT: D.S.R. III. 24 P.G.S. (S), DATED - 08/10/2021         19 BOOK NOI. VOL. NO 1603-2021, PAGES - 255794 TO 256311, BEING NO.         IN TAGE AL: D.S.R. III. 24 P.G.S. (S), DATED - 08/10/2021         PART - B         1. AREA OF LAND         10 253.219 SO.M. (AS PER BOUNDARY DECLARATION)         2. PERMISSIBLE GROUND COVERAGE = 147.439 SO.M. (58.226 %)         PROPOSED AREA         (COVERED AREA         COVERED AREA         (SO.M.)         (SO.M.)         AREA FOR<br>(Including Stair)         COVERED AREA<br>(Including Stair)         (SO.M.)         (SO.M.)         AREA FOR<br>(SO.M.)         (SO.M.)         AREA FOR<br>(SO.M.)         (SO.M.)         (SO.M.)         (SO.M.)         AREA FOR<br>(SO.M.)         (SO.M.)         (SO.M.)         (SO.M.)         (SO.M.)         (SO.M.)         (SO.M.)         (SO.M.)         (SO.M.)                                                                                                                                                                                                                                                                                                                                                                                                                                                                                                                                                                                                                                                                                                                                                                                                                                                                                                                                                                                                                            | 3. DETAILS OF REGISTERE                                                                                                                                                                                                                                                                                                                                                                                                                                              | D DEED :-                                                                                                                                                            |                     |          |                                                                                                                                                                                                                                                                                                                                                                |                         |                    |                                                                                                                                              |                                                                      |  |
| Description         Constraint         Constraint <thconstraint< th="">         Constraint         Constra</thconstraint<>                                                                                                                                                                                                                                                                                                                                                                                                                                                                            | i) BOOK NO I , VOL NO 1603-2021, PAGES - 254881 TO 254898, BEING NO<br>160309433, YEAR - 2021, REG. AT- D.S.R. III, 24 P.G.S (S), DATED - 08/10/2021.                                                                                                                                                                                                                                                                                                                |                                                                                                                                                                      |                     |          |                                                                                                                                                                                                                                                                                                                                                                |                         |                    |                                                                                                                                              |                                                                      |  |
| 1. AREA OF LAND       = i) 317.726 SQ.M. (AS PER DEED)       ii) 253.219 SQ.M. (AS PER BOUNDARY DECLARATION)         2. PERMISSIBLE GROUND COVERAGE       = 147.439 SQ.M. (58.226 %) 3. PROPOSED GROUND COVERAGE       = 130.943 SQ.M. (51.711 %)         4. AREA :-                         AREA (Including Stair)             STAIR AREA STAIR WELL [LIFT WELL AREA LIFT LOBBY AREA AREA FOR F.A.R (SQ.M.)             (SQ.M.)              EFFECTIVE AREA FOR F.A.R (SQ.M.)             (SQ.M.)              F.A.R (SQ.M.)             (SQ.M.)              F.A.R (SQ.M.)             (SQ.M.)             (SQ.M.)              F.A.R (SQ.M.)             (SQ.M.)             (SQ.M.)              F.A.R (SQ.M.)             (SQ.M.)             (SQ.M.)             (SQ.M.)             AREA (SQ.M.)             (SQ.M.)             AREA (SQ.M.)             (SQ.M.)             AREA (SQ.M.)             SECOND FLOOR             130.943             14.186             1.418             1.610             2.135             111.594             TOTAL             52.3772             56.744             4.254             4.830             8.540             449.404             5.424             .3832             68.355             3 NOS             1 NO.             5.4.524             13.832             68.355             3 NOS             1 NO.             5.8.7.03             13.877             6.8.80             3 NOS             1 NO.             5.4.703             13.877             6.8.380             3 NOS             1 NO.             5.4.703             13.877             6.8.580             3 NOS             1 NO.             5.4.824             SAUR OVEED AREA                                                                                                                                                                                                           |                                                                                                                                                                                                                                                                                                                                                                                                                                                                      |                                                                                                                                                                      |                     |          |                                                                                                                                                                                                                                                                                                                                                                |                         |                    |                                                                                                                                              |                                                                      |  |
| PROPOSED AREA         (Including Stair)<br>(S0.M.)         STAIR AREA<br>(S0.M.)         STAIR AREA<br>(S0.M.)         STAIR AREA<br>(S0.M.)         IIT WELL AREA<br>(S0.M.)         IIT WELL AREA<br>(S0.M.)         IIT WELL AREA<br>(S0.M.)         IIT WELL AREA<br>(S0.M.)         AREA FOR<br>F.A.R (S0.M.)           GROUND FLOOR         130.943         14.186           2.135         111.694           SECOND FLOOR         130.943         14.186         1.418         1.610         2.135         111.594           SECOND FLOOR         130.943         14.186         1.418         1.610         2.135         111.594           THIRD FLOOR         130.943         14.186         1.418         1.610         2.135         111.594           TOTAL         523.772         56.744         4.254         4.830         8.540         449.404           5.AREA :-         INC         AREA (S0.M.)         (S0.M.)         PARKING         =         53.074 S0.M.           54.524         13.832         68.355         3 NOS.         1 NO.         1 NO.           54.703         13.877         68.580         3 NOS.         1 NO.         1 NO.           9 POPOSED F.A.R         =         1.75         14. BUSINESSARE:-         50.812 S0.M.         1 NO.                                                                                                                                                                                                                                                                                                                                                                                                                                                                                                                                                                                                                                         | 1. AREA OF LAND<br>2. PERMISSIBLE GROUN                                                                                                                                                                                                                                                                                                                                                                                                                              | ,                                                                                                                                                                    |                     |          | ,                                                                                                                                                                                                                                                                                                                                                              | 2                       |                    | ,                                                                                                                                            | ,                                                                    |  |
| Image: Second FLOOR                                                                                                                                                                                                                                                                                                                                    |                                                                                                                                                                                                                                                                                                                                                                                                                                                                      | COVERED AREA                                                                                                                                                         |                     | TOTAL EX | (EMPTE                                                                                                                                                                                                                                                                                                                                                         | D AREA                  |                    |                                                                                                                                              | EFFECTIVE                                                            |  |
| GROUND FLOOR         130.943         14.186          2.135         114.622           FIRST FLOOR         130.943         14.186         1.418         1.610         2.135         111.594           SECOND FLOOR         130.943         14.186         1.418         1.610         2.135         111.594           THIRD FLOOR         130.943         14.186         1.418         1.610         2.135         111.594           THIRD FLOOR         130.943         14.186         1.418         1.610         2.135         111.594           THIRD FLOOR         130.943         14.186         1.418         1.610         2.135         111.594           TOTAL         523.772         56.744         4.254         4.830         8.540         449.404           5.AREA :-         NO OF TENEMENT SIZE         PROPONENT COMMON         ACTUAL TENEMENT SIZE         NO OF TENEMENT         REQUIRED           6. REO. CAR PARKING         =         1 NO.         PROVIDE = 1 NO.         PARKING AREA         =         53.074 SQ.M.           7. PERMISSIBLE F.A.R         =         1.676         COVERED AREA         =         50.812 SQ.M.           9. STAIR COVERED AREA         =         1.8782 SQ.M.         CAPPET AREA                                                                                                                                                                                                                                                                                                                                                                                                                                                                                                                                                                                                                                                                                  | PROPOSED AREA                                                                                                                                                                                                                                                                                                                                                                                                                                                        | ,                                                                                                                                                                    | STAIR ARE           | A STAIR  | WELL                                                                                                                                                                                                                                                                                                                                                           | LIFT WELL A             |                    |                                                                                                                                              | AREA FOR                                                             |  |
| FIRST FLOOR         130.943         14.186         1.418         1.610         2.135         111.594           SECOND FLOOR         130.943         14.186         1.418         1.610         2.135         111.594           THIRD FLOOR         130.943         14.186         1.418         1.610         2.135         111.594           THIRD FLOOR         130.943         14.186         1.418         1.610         2.135         111.594           TOTAL         523.772         56.744         4.254         4.830         8.540         449.404           5. AREA :=         NET TENEMENT SIZE         PROPONENT COMMON         ACTUAL TENEMENT SIZE         NO OF TENEMENT         REQUIRED           YA.5224         13.832         68.355         3 NOS.         1 NO.           5.4.703         13.877         68.580         3 NOS.         1 NO.           6. RED. CAR PARKING         = 1 NO.         PROVIDE = 1 NO.         PARKING AREA         = 53.074 SQ.M.           7. PERMISSIBLE F.A.R         = 1.676         COVERED AREA         = 50.812 SQ.M.           9. STAIR COVERED AREA         = 18.782 SQ.M.         CARPET AREA         = 44.826 SQ.M.           11. ULT MACHINE ROM AREA         = 4.501 SQ.M.         15. TOTAL L.B. AREA         =                                                                                                                                                                                                                                                                                                                                                                                                                                                                                                                                                                                                                                               |                                                                                                                                                                                                                                                                                                                                                                                                                                                                      | · · · ·                                                                                                                                                              | (SQ.M.)             | AREA(    | SQ.M.)                                                                                                                                                                                                                                                                                                                                                         | (SQ.M.)                 |                    | , ,                                                                                                                                          | . ,                                                                  |  |
| Image: Second FLOOR         130.943         14.180         1.4.18         1.610         2.1.35         111.594           THIRD FLOOR         130.943         14.186         1.4.18         1.610         2.135         111.594           TOTAL         523.772         56.744         4.254         4.830         8.540         449.404           5. AREA :-         Image: Second FLOOR         130.943         14.186         1.418         1.610         2.135         111.594           Scond FLOOR         130.943         14.186         1.418         1.610         2.135         111.594           TOTAL         523.772         56.744         4.254         4.830         8.540         449.404           5.4703         AREA (SO.M.)         Image: Second FLOOR         Image: Second FLOOR         PARKING           54.703         13.877         68.355         3 NOS.         1 NO.         PARKING AREA         = 53.074 SO.M.           6. REO. CAR PARKING         = 1 NO.         PROVIDE = 1 NO.         PARKING AREA         = 50.812 SO.M.         1 NO.           7. PERMISSIBLE F.A.R         = 1.676         COVERED AREA         = 50.812 SO.M.         15. TOTAL C.B. AREA         = 44.826 SO.M.           10. ROOF TANK AREA         = 4.501 SO.M.                                                                                                                                                                                                                                                                                                                                                                                                                                                                                                                                                                                                                                               |                                                                                                                                                                                                                                                                                                                                                                                                                                                                      |                                                                                                                                                                      |                     |          | -                                                                                                                                                                                                                                                                                                                                                              |                         |                    |                                                                                                                                              |                                                                      |  |
| THRD FLOOR         130.943         14.186         1.418         1.610         2.135         111.594           TOTAL         523.772         56.744         4.254         4.830         8.540         449.404           5. AREA :-         Image: Composition of the presence o |                                                                                                                                                                                                                                                                                                                                                                                                                                                                      |                                                                                                                                                                      |                     |          |                                                                                                                                                                                                                                                                                                                                                                |                         |                    |                                                                                                                                              |                                                                      |  |
| TOTAL         523.772         56.744         4.254         4.830         8.540         449.404           5. AREA :-         Interview         State         Ferrer         Ferrer         Ferrer         REQUIRED         PARKING           5. AREA :-         Interview         State         Ferrer         REQUIRED         PARKING           54.524         13.832         68.355         3 NOS.         1 NO.           54.703         13.877         68.580         3 NOS.         1 NO.           6. REQ. CAR PARKING         = 1 NO.         PROVIDE = 1 NO.         PARKING AREA         = 53.074 SQ.M.           6. REQ. CAR PARKING         = 1 NO.         PROVIDE = 1 NO.         PARKING AREA         = 53.074 SQ.M.           7. PERMISSIBLE F.A.R         = 1.676         COVERED AREA         = 50.812 SQ.M.           9. STAIR COVERED AREA         = 1.8782 SQ.M.         CARPET AREA         = 44.826 SQ.M.           10. ROOF TANK AREA         = 4.501 SQ.M.         15. TOTAL LOFT AREA         = 8.100 SQ.M.           11. LIFT MACHINE ROOM AREA         = 8.960 SQ.M.         16. TOTAL LOFT AREA         = 7.245 SQ.M.           12. L.M.R. STAIR AREA         = 3.900 SQ.M.         17. ADDITIONAL AREA FOR FEES         = 46.988 SQ.M.           13. TREE COVERED AREA         =                                                                                                                                                                                                                                                                                                                                                                                                                                                                                                                                                                                                                  |                                                                                                                                                                                                                                                                                                                                                                                                                                                                      |                                                                                                                                                                      |                     |          |                                                                                                                                                                                                                                                                                                                                                                |                         |                    |                                                                                                                                              |                                                                      |  |
| 5. AREA :-         NET TENEMENT SIZE       PROPONENT COMMON       ACTUAL TENEMENT SIZE       NO OF TENEMENT       REQUIRED         54.524       13.832       68.355       3 NOS.       1 NO.         54.703       13.877       68.580       3 NOS.       1 NO.         6. REQ. CAR PARKING       = 1 NO.       PROVIDE = 1 NO.       PARKING AREA       = 53.074 SQ.M.         7. PERMISSIBLE F.A.R       = 1.75       14. BUSINESS AREA :-       8.00 SQ.M.       6.0024 REA       = 50.812 SQ.M.         9. STAIR COVERED AREA       = 18.782 SQ.M.       CARPET AREA       = 44.826 SQ.M.       10. ROOF TANK AREA       = 4.501 SQ.M.       15. TOTAL C.B. AREA       = 8.100 SQ.M.         11. LIFT MACHINE ROOM AREA       = 3.900 SQ.M.       16. TOTAL LOFT AREA       = 7.245 SQ.M.         12. L.M.R. STAIR AREA       = 8.255 SQ.M.       18. PROPOSED BUILDING HEABA       = 12.350 M.         DECLARATION OF L.B.S.         O DECLARATION OF K.M.C. BUILDING RULES 2009 AS AMENDED ITHE THAT THE BUILDING RULES 2009 AS AMENDED ITHE TO TIME & THAT THE BUT CUDING THE ABUTTING CONSIDERING ALL RESPORSIBILITY THAT THE BUILDING RULES 2009 AS AMENDED ITHE STEUCTURAL DESIGN & DRAWING OF BOTH FOUNDATION AN SUPERSTRUCTURE OF THE BUILDING SEISMIC LOAD / PONDENT ALS 0.00 FILTED PARKING ALL POSSIBLE LOADS INCLUDING SEISMIC LOAD / PONDENT ALS 0.00 FILTED PARKING ALL POSSIBLE LOADS INCLUDING SEISMIC LOAD / PONDENT ALS 0.00 FILTED PARKING ALL POSSIBLE LOA                                                                                                                                                                                                                                                                                                                                                                                                                                              |                                                                                                                                                                                                                                                                                                                                                                                                                                                                      |                                                                                                                                                                      |                     |          |                                                                                                                                                                                                                                                                                                                                                                |                         |                    |                                                                                                                                              |                                                                      |  |
| NET TENEMENT SIZE<br>(SQ.M.)         PROPONENT COMMON<br>AREA (SQ.M.)         ACTUAL TENEMENT SIZE<br>(SQ.M.)         NO OF TENEMENT         REQUIRED<br>PARKING           54.524         13.832         68.355         3 NOS.         1 NO.           54.703         13.877         68.580         3 NOS.         1 NO.           6. REQ. CAR PARKING         = 1 NO.         PROVIDE = 1 NO.         PARKING AREA         = 53.074 SQ.M.           7. PERMISSIBLE F.A.R         = 1.75         14.         BUSINESS AREA :-         8.           8. PROPOSED F.A.R         = 1.676         COVERED AREA         = 50.812 SQ.M.           9. STAIR COVERED AREA         = 4.501 SQ.M.         15. TOTAL C.B. AREA         = 44.826 SQ.M.           10. ROOF TANK AREA         = 4.501 SQ.M.         15. TOTAL C.B. AREA         = 7.245 SQ.M.           11. LIFT MACHINE ROOM AREA         = 3.900 SQ.M.         17. ADDITIONAL AREA FOR FEES         = 46.988 SQ.M.           12. L.M.R. STAIR AREA         = 8.255 SQ.M.         18. PROPOSED BUILDING HEIGHT         = 12.350 M.           OCOVERED AREA         = 8.255 SQ.M.           DECLARATION OF L.B.S.           PROVISION OF K.M.C. BUILDING PLIAN HAS BEEN<br>IN UP AS PER PROVISION OF K.M.C. BUILDING RULES 2009 AS AMENDED<br>CONFORMS WITH THE PLAN, WHICH HAS BEEN MEASURED AND VERIFIED<br>CONFORMS WITH THE PLAN, WHICH HAS BEEN MEASURED AND VERIFIED                                                                                                                                                                                                                                                                                                                                                                                                                                                                                                    |                                                                                                                                                                                                                                                                                                                                                                                                                                                                      | 523.112                                                                                                                                                              | 50.744              | 4.20     | 74                                                                                                                                                                                                                                                                                                                                                             | 4.030                   |                    | 8.340                                                                                                                                        | 449.404                                                              |  |
| (SQ.M.)         AREA (SQ.M.)         (SQ.M.)         PARKING           54.524         13.832         68.355         3 NOS.         1 NO.           54.703         13.877         68.580         3 NOS.         1 NO.           6. REQ. CAR PARKING         = 1 NO.         PROVIDE = 1 NO.         PARKING AREA         = 53.074 SQ.M.           7. PERMISSIBLE F.A.R         = 1.75         14.         BUSINESS AREA :-         20.812 SQ.M.           9. STAIR COVERED AREA         = 18.782 SQ.M.         CARPET AREA         = 44.826 SQ.M.           10. ROOF TANK AREA         = 4.501 SQ.M.         15. TOTAL C.B. AREA         = 8.100 SQ.M.           11. LIFT MACHINE ROOM AREA         = 3.900 SQ.M.         16. TOTAL LOFT AREA         = 7.245 SQ.M.           12. L.M.R. STAIR AREA         = 3.900 SQ.M.         17. ADDITIONAL AREA FOR FEES         = 46.988 SQ.M.           13. TREE COVERED AREA         = 8.255 SQ.M.         18. PROPOSED BUILDING HEIGHT         = 12.350 M.           OECLARATION OF L.B.S.           PER NATIONAL RESPONSIBILITY THAT THE BUILDING PLAN HAS BEEN           I'IME TO TIME & THAT THE SITE CONDITION INCLUDING THE ABUTTING CONFORMS WITH THE PLAN, WHICH HAS BEEN MEASURED AND VERIFIED         ONSIDERING ALL POSSIBLE LOADS INCLUDING SEISMIC LOAD / PER NATIONAL BUILDING COLE OF THE REPORT OF SOIL TEX TUPER TANK AND SEPTIC TANK BE CONFORM 4.60 M. ON THE EAS                                                                                                                                                                                                                                                                                                                                                                                                                                                                                                   | <u>5. AREA :-</u>                                                                                                                                                                                                                                                                                                                                                                                                                                                    | 1                                                                                                                                                                    |                     |          |                                                                                                                                                                                                                                                                                                                                                                |                         |                    |                                                                                                                                              | ,                                                                    |  |
| 54.703       13.877       68.580       3 NOS.       1 NO.         6. REQ. CAR PARKING       = 1 NO.       PROVIDE = 1 NO.       PARKING AREA       = 53.074 SQ.M.         7. PERMISSIBLE F.A.R       = 1.75       14.       BUSINESS AREA :-       50.812 SQ.M.         9. STAIR COVERED AREA       = 18.782 SQ.M.       CAPPET AREA       = 44.826 SQ.M.         10. ROOF TANK AREA       = 4.501 SQ.M.       15.       TOTAL C.B. AREA       = 8.100 SQ.M.         11. LIFT MACHINE ROOM AREA       = 8.960 SQ.M.       16.       TOTAL LOFT AREA       = 7.245 SQ.M.         12. L.M.R. STAIR AREA       = 8.255 SQ.M.       17.       ADDITIONAL AREA FOR FEES       = 46.988 SQ.M.         13. TREE COVERED AREA       = 8.255 SQ.M.       18.       PROPOSED BUILDING HEIGHT       = 12.350 M.         OPECLARATION OF L.B.S.         ITIME TO TIME & THAT THE SUILDING RULES 2009 AS AMENDED         1 TIME TO TIME & THAT THE SITE CONDITION INCLUDING THE ABUTTING<br>CONFORMS WITH THE PLAN, WHICH HAS BEEN MEASURED AND VERIFIED       THE STRUCTURAL DESIGN & DRAWING OF BOTH FOUNDATION AN<br>CONSIDERING ALL POSSIBLE IOADS INCLUDING SEISMIC LOAD /<br>PER NATIONAL BUILDING CODE OF INDIA AND CERTIFIED THAT IT<br>FING ROAD IS FRONT 4.60 M. ON THE EASTERN SIDE & 3.525 M. ON THE         LEIT IS A BUILDABLE SITE AND NOT A TANK OR FILLED UP TANK. THE<br>TING ROAD IS FRONT 4.60 M. ON THE EASTERN SIDE & 3.525 M. ON THE<br>BUOTH, SANTOSHPUR                                                                                                                                                                                                                                                                                                                                                                                                                                                            |                                                                                                                                                                                                                                                                                                                                                                                                                                                                      |                                                                                                                                                                      |                     |          |                                                                                                                                                                                                                                                                                                                                                                |                         |                    |                                                                                                                                              |                                                                      |  |
| 6. REQ. CAR PARKING       = 1 NO.       PROVIDE = 1 NO.       PARKING AREA       = 53.074 SQ.M.         7. PERMISSIBLE F.A.R       = 1.75       14.       BUSINESS AREA :-       COVERED AREA       = 50.812 SQ.M.         9. STAIR COVERED AREA       = 18.782 SQ.M.       CARPET AREA       = 44.826 SQ.M.         10. ROOF TANK AREA       = 4.501 SQ.M.       15.       TOTAL C.B. AREA       = 8.100 SQ.M.         11. LIFT MACHINE ROOM AREA       = 8.960 SQ.M.       16.       TOTAL LOFT AREA       = 7.245 SQ.M.         12. L.M.R. STAIR AREA       = 3.900 SQ.M.       17.       ADDITIONAL AREA FOR FEES       = 46.988 SQ.M.         13. TREE COVERED AREA       = 8.255 SQ.M.       18.       PROPOSED BUILDING HEIGHT       = 12.350 M.         DECLARATION OF L.B.S.         PER VITION OF L.B.S.         DECLARATION OF L.B.S.         DECLARATION OF L.B.S.         DECLARATION OF L.B.S.         TIME TO TIME & THAT THE BUILDING PLAN HAS BEEN         ITING TO AL C.B. AREA       = 50.812 SQ.M.         ITING TO AL C.B. AREA       = 7.245 SQ.M.         ITINE TO TIME & THAT THE BUILDING PLAN HAS BEEN         ITINE TO TIME & THAT THE SITE CONDITION INCLUDING THE ABUTTING         CON                                                                                                                                                                                                                                                                                                                                                                                                                                                                                                                                                                                                                                                                                                            |                                                                                                                                                                                                                                                                                                                                                                                                                                                                      |                                                                                                                                                                      |                     |          |                                                                                                                                                                                                                                                                                                                                                                |                         |                    | 1 NO.                                                                                                                                        |                                                                      |  |
| 7. PERMISSIBLE F.A.R       = 1.75       14. BUSINESS AREA :-         8. PROPOSED F.A.R       = 1.676       COVERED AREA       = 50.812 SQ.M.         9. STAIR COVERED AREA       = 18.782 SQ.M.       CARPET AREA       = 44.826 SQ.M.         10. ROOF TANK AREA       = 4.501 SQ.M.       15. TOTAL C.B. AREA       = 44.826 SQ.M.         11. LIFT MACHINE ROOM AREA       = 8.960 SQ.M.       16. TOTAL LOFT AREA       = 7.245 SQ.M.         12. L.M.R. STAIR AREA       = 3.900 SQ.M.       17. ADDITIONAL AREA FOR FEES       = 46.988 SQ.M.         13. TREE COVERED AREA       = 8.255 SQ.M.       18. PROPOSED BUILDING HEIGHT       = 12.350 M.         DECLARATION OF L.B.S.         IFIED WITH FULL RESPONSIBILITY THAT THE BUILDING PLAN HAS BEEN ITIME & THAT THE SITE CONDITION INCLUDING THE ABUTTING CONFORMS WITH THE PLAN, WHICH HAS BEEN MEASURED AND VERIFIED L. TI IS A BUILDABLE SITE AND NOT A TANK OR FILLED UP TANK. THE ITING ROAD IS FRONT 4.60 M. ON THE EASTERN SIDE & 3.525 M. ON THE HERN SIDE OF THE PREMISES. SEMI U.G. WATER TANK AND SEPTIC TANK BE COMPLETED BEFORE STARTING OF BUILDING FOUNDATION WORK. THE       THE STRUCTURAL DESIGNER & FOUNDATION ENGINEERS, 27, AVENU SOUTH, SANTOSHPUR, JADAVPUR, KOLKATA-700075, HAS BEI CONSIDERED DURING STRUCTURAL DESIGN CALCULATION.                                                                                                                                                                                                                                                                                                                                                                                                                                                                                                                                                                                                      |                                                                                                                                                                                                                                                                                                                                                                                                                                                                      |                                                                                                                                                                      |                     |          |                                                                                                                                                                                                                                                                                                                                                                |                         |                    |                                                                                                                                              |                                                                      |  |
| FIED WITH FULL RESPONSIBILITY THAT THE BUILDING PLAN HAS BEEN<br>/N UP AS PER PROVISION OF K.M.C. BUILDING RULES 2009 AS AMENDED<br>I TIME TO TIME & THAT THE SITE CONDITION INCLUDING THE ABUTTING<br>CONFORMS WITH THE PLAN, WHICH HAS BEEN MEASURED AND VERIFIED<br>E. IT IS A BUILDABLE SITE AND NOT A TANK OR FILLED UP TANK. THE<br>TING ROAD IS FRONT 4.60 M. ON THE EASTERN SIDE & 3.525 M. ON THE<br>HERN SIDE OF THE PREMISES. SEMI U.G. WATER TANK AND SEPTIC TANK<br>BE COMPLETED BEFORE STARTING OF BUILDING FOUNDATION WORK. THE                                                                                                                                                                                                                                                                                                                                                                                                                                                                                                                                                                                                                                                                                                                                                                                                                                                                                                                                                                                                                                                                                                                                                                                                                                                                                                                                                                                 | 7. PERMISSIBLE F.A.R=1.7514. BUSINESS AREA :-8. PROPOSED F.A.R=1.676COVERED AREA=9. STAIR COVERED AREA=18.782 SQ.M.CARPET AREA=10. ROOF TANK AREA=4.501 SQ.M.15. TOTAL C.B. AREA=11. LIFT MACHINE ROOM AREA=8.960 SQ.M.16. TOTAL LOFT AREA=12. L.M.R. STAIR AREA=3.900 SQ.M.17. ADDITIONAL AREA FOR FEES=                                                                                                                                                            |                                                                                                                                                                      |                     |          |                                                                                                                                                                                                                                                                                                                                                                |                         |                    | <ul> <li>= 50.812 SQ.M.</li> <li>= 44.826 SQ.M.</li> <li>= 8.100 SQ.M.</li> <li>= 7.245 SQ.M.</li> <li>= 46.988 SQ.M.</li> </ul>             |                                                                      |  |
| IN UP AS PER PROVISION OF K.M.C. BUILDING RULES 2009 AS AMENDED<br>I TIME TO TIME & THAT THE SITE CONDITION INCLUDING THE ABUTTING<br>CONFORMS WITH THE PLAN, WHICH HAS BEEN MEASURED AND VERIFIED<br>E. IT IS A BUILDABLE SITE AND NOT A TANK OR FILLED UP TANK. THE<br>TING ROAD IS FRONT 4.60 M. ON THE EASTERN SIDE & 3.525 M. ON THE<br>HERN SIDE OF THE PREMISES. SEMI U.G. WATER TANK AND SEPTIC TANK<br>BE COMPLETED BEFORE STARTING OF BUILDING FOUNDATION WORK. THE                                                                                                                                                                                                                                                                                                                                                                                                                                                                                                                                                                                                                                                                                                                                                                                                                                                                                                                                                                                                                                                                                                                                                                                                                                                                                                                                                                                                                                                  | DECLARATION OF L.B.S.                                                                                                                                                                                                                                                                                                                                                                                                                                                |                                                                                                                                                                      |                     |          |                                                                                                                                                                                                                                                                                                                                                                | ° DECLARATION OF E.S.E. |                    |                                                                                                                                              |                                                                      |  |
|                                                                                                                                                                                                                                                                                                                                                                                                                                                                                                                                                                                                                                                                                                                                                                                                                                                                                                                                                                                                                                                                                                                                                                                                                                                                                                                                                                                                                                                                                                                                                                                                                                                                                                                                                                                                                                                                                                                                | IN UP AS PER PROVISION OF K.M.C. BUILDING RULES 2009 AS AMENDE<br>TIME TO TIME & THAT THE SITE CONDITION INCLUDING THE ABUTTIN<br>CONFORMS WITH THE PLAN, WHICH HAS BEEN MEASURED AND VERIFIE<br>E. IT IS A BUILDABLE SITE AND NOT A TANK OR FILLED UP TANK. TH<br>TING ROAD IS FRONT 4.60 M. ON THE EASTERN SIDE & 3.525 M. ON TH<br>HERN SIDE OF THE PREMISES. SEMI U.G. WATER TANK AND SEPTIC TAN<br>BE COMPLETED BEFORE STARTING OF BUILDING FOUNDATION WORK. TH |                                                                                                                                                                      |                     |          | SUPERSTRUCTURE OF THE BUILDING HAS BEEN MADE BY ME<br>CONSIDERING ALL POSSIBLE LOADS INCLUDING SEISMIC LOAD AS<br>PER NATIONAL BUILDING CODE OF INDIA AND CERTIFIED THAT IT IS<br>SAFE AND STABLE IN ALL RESPECT. THE REPORT OF SOIL TEST<br>DONE BY S.S. DESIGNER & FOUNDATION ENGINEERS, 27, AVENUE<br>SOUTH, SANTOSHPUR, JADAVPUR, KOLKATA-700075, HAS BEEN |                         |                    |                                                                                                                                              |                                                                      |  |
| ER. Siboprosad Sarkar.       ER. Siboprosad Sarkar.         B.C.E., M.C.E. (structure), M.E. (Geo. Tech.) M.I.G.S.,       B.C.E., M.C.E. (structure), M.E. (Geo. Tech.) M.I.G.S.,         M.I.C.I., M.I.R.C., M.I.E. (I)M.A.S.C.E. (I.S.),       B.C.E., M.C.E. (structure), M.E. (Geo. Tech.) M.I.G.S.,         Chartered Engineer       L.B.S. No 785/I,         Kolkata Municipal Corporation       Ph.no: -9830086605         NAME OF THE L.B.S.       NAME OF STRUCTURAL ENGINEER                                                                                                                                                                                                                                                                                                                                                                                                                                                                                                                                                                                                                                                                                                                                                                                                                                                                                                                                                                                                                                                                                                                                                                                                                                                                                                                                                                                                                                         | B.C.E., M.C.E<br>M.I.C.I.,N<br>Ko<br>NA                                                                                                                                                                                                                                                                                                                                                                                                                              | L (structure), M.E. (Geo. Tech.)<br>A.I. R. C., M.I.E. (I)M.A.S. C.E.<br>Chartered Engineer<br>L.B.S. No 785/I,<br>Ikata Municipal Corporation<br>Ph.no: -9830086605 | M.I.G.S.,<br>I.S.), |          |                                                                                                                                                                                                                                                                                                                                                                |                         | C.E., M.<br>M.I.C. | C.E. (structure), M.E. (Ge<br>I., M.I.R.C., M.I.E. (I)M./<br>Chartered Engine<br>E.S.E. No 112/<br>Kolkata Municipal Corp<br>Ph.no:-98300866 | eo.Tech.)M.I.G.S.,<br>A.S.C.E. (I.S.),<br>er<br>I,<br>poration<br>05 |  |